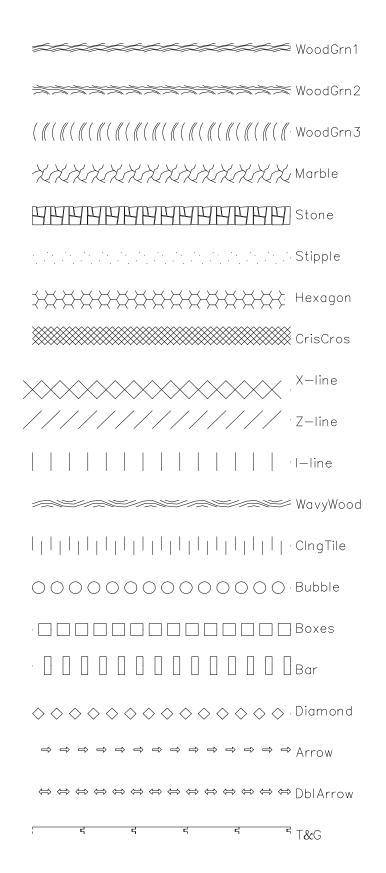

R180 CSWAVY & CSWood & P26 Special Linetypes.

P162/P164/P165 CTW Production Linetype Collection

Three for One:

P162 CE & ME Linetypes; P164 New & Improved Linetypes &

P165 Infill Linetypes.

(However, please note that many of the P164 & P165 linetypes have been included

## P164b SPECIAL LINETYPES

P165 INFILL & GEOMETRIC LINETYPES