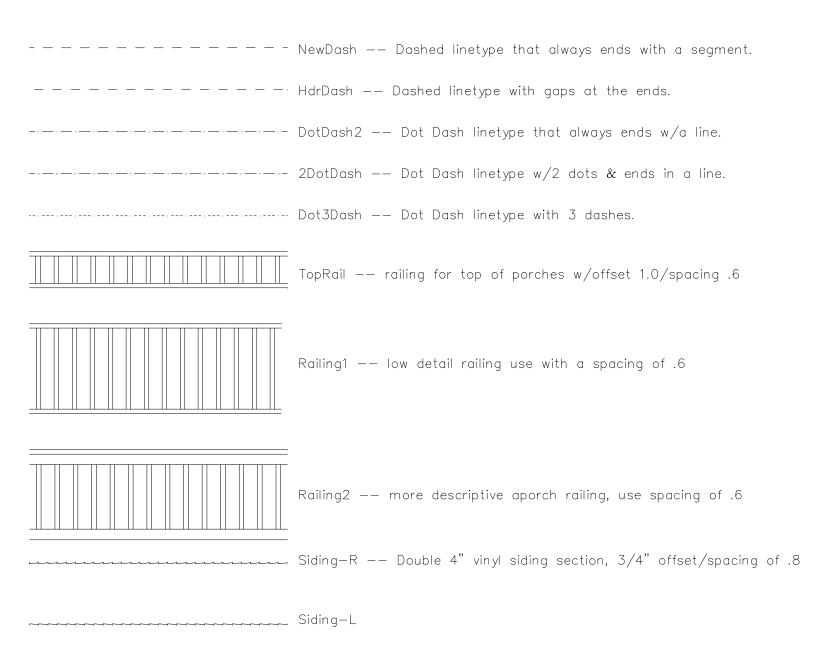

in the Productivity Pack that comes with newer versions of DataCAD.)

P227 New Porch, Siding & Dash Linetypes

P229 Roof & Accent Linetype Collection.

Five for One of former

R177 Clay Tile Linetypes, R181 Accent Linetypes, R190 Flex-Duct Linetype, R194 Decorative Leaf Linetypes & Riverock & Bamboo Linetypes (part of P223).

## P227 Porch, Siding & Dash Linetypes

P229 Roof and Accent Linetype Collection