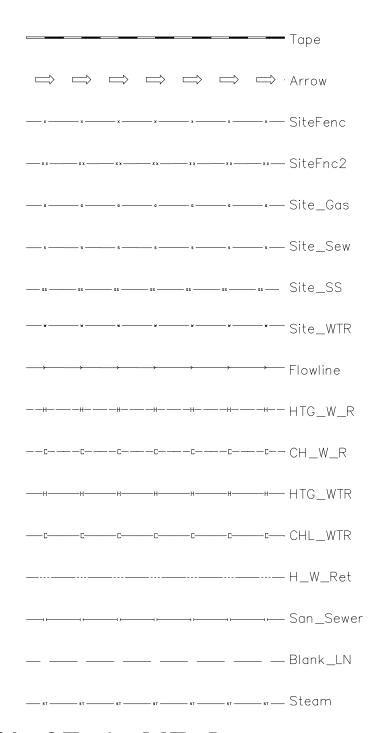

R180 CSWAVY & CSWood & P26 Special Linetypes.

P162/P164/P165 CTW Production Linetype Collection

Three for One:

P162 CE & ME Linetypes; P164 New & Improved Linetypes &

P165 Infill Linetypes.

(However, please note that many of the P164 & P165 linetypes have been included

To Go Back to Cheap Tricks Main Menu, CLICK HERE
To Go to CTW Online Order Form, CLICK HERE

R212 Wiggles, Hatch & Wood Linetypes

P162 CE & ME Linetypes