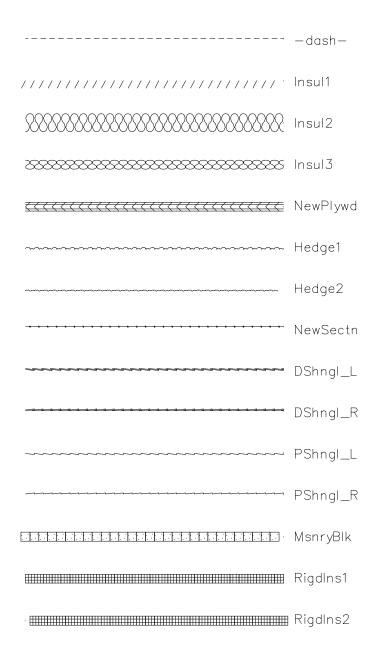

in the Productivity Pack that comes with newer versions of DataCAD.)

P227 New Porch, Siding & Dash Linetypes

P229 Roof & Accent Linetype Collection.

Five for One of former

R177 Clay Tile Linetypes, R181 Accent Linetypes, R190 Flex-Duct Linetype, R194 Decorative Leaf Linetypes & Riverock & Bamboo Linetypes (part of P223).

## P227 Porch, Siding & Dash Linetypes

P229 Roof and Accent Linetype Collection