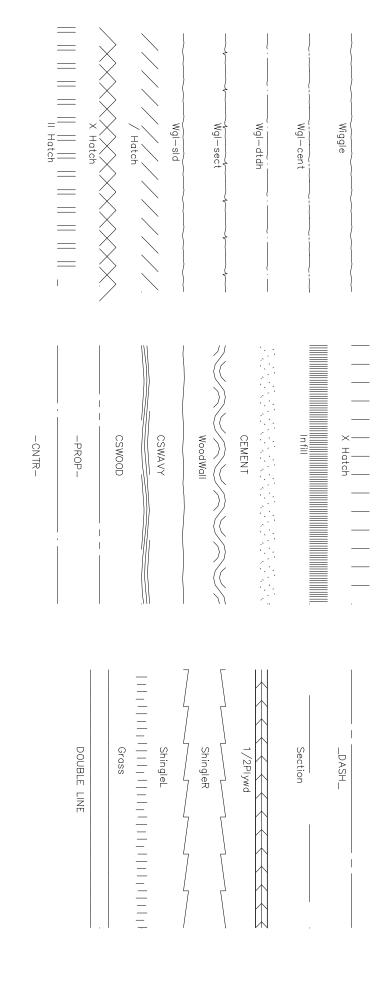

## **Cheap Tricks Ware Linetype Catalog Samples**

**R212** Wiggles, Hatch & Wood Linetypes.

8 for One deal of former

R3 Wiggle Linetype, R6 Hatch Linetypes & R43 Infill Linetype, R57 Wiggle Line Plus, R149 Wood Wall, R179 Cement Hatch,

R180 CSWAVY & CSWood & P26 Special Linetypes.

P162/P164/P165 CTW Production Linetype Collection

Three for One:

P162 CE & ME Linetypes; P164 New & Improved Linetypes &

P165 Infill Linetypes.

(However, please note that many of the P164 & P165 linetypes have been included

To Go Back to Cheap Tricks Main Menu, CLICK HERE
To Go to CTW Online Order Form, CLICK HERE

R212 Wiggles, Hatch & Wood Linetypes

P162 CE & ME Linetypes