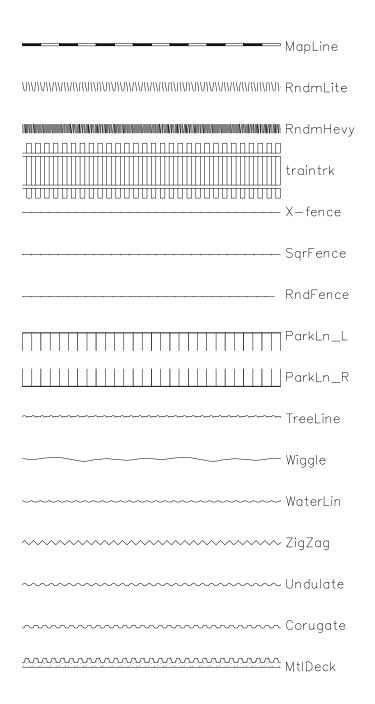

## **Cheap Tricks Ware Linetype Catalog Samples**

**R212** Wiggles, Hatch & Wood Linetypes.

8 for One deal of former

R3 Wiggle Linetype, R6 Hatch Linetypes & R43 Infill Linetype, R57 Wiggle Line Plus, R149 Wood Wall, R179 Cement Hatch,

R180 CSWAVY & CSWood & P26 Special Linetypes.

P162/P164/P165 CTW Production Linetype Collection

Three for One:

P162 CE & ME Linetypes; P164 New & Improved Linetypes &

P165 Infill Linetypes.

(However, please note that many of the P164 & P165 linetypes have been included

To Go Back to Cheap Tricks Main Menu, CLICK HERE
To Go to CTW Online Order Form, CLICK HERE

R212 Wiggles, Hatch & Wood Linetypes

P162 CE & ME Linetypes