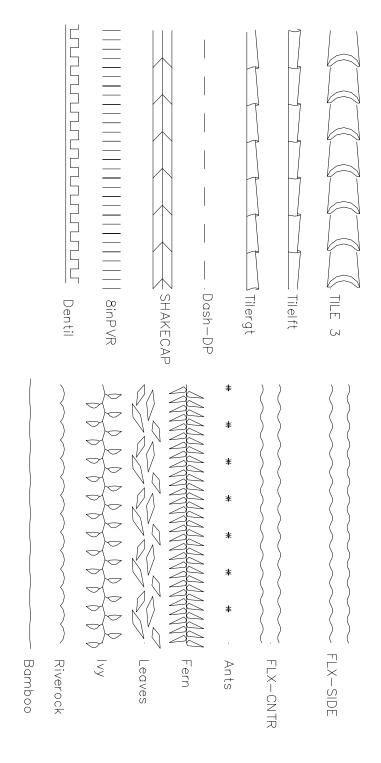

in the Productivity Pack that comes with newer versions of DataCAD.)

P227 New Porch, Siding & Dash Linetypes

P229 Roof & Accent Linetype Collection.

Five for One of former

R177 Clay Tile Linetypes, R181 Accent Linetypes, R190 Flex-Duct Linetype, R194 Decorative Leaf Linetypes & Riverock & Bamboo Linetypes (part of P223).

## P227 Porch, Siding & Dash Linetypes

P229 Roof and Accent Linetype Collection