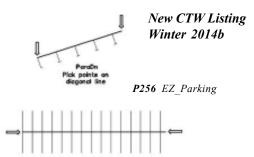

Melrose, MA 02176-3714

(781)662-0020 (Tel. & Fax.) eshu@world.std.com

**P257 EZ\_Arches** by Oran Woody. Thinking of parking islands and curbs led to the creation of this macro that has a lot of general architectural use whenever you are doing fillet trim, arched windows, or, yes, even parking islands -- anytime you want offset arched components. This handy macro is **FREE** with any other EZ macro (P250-P256) or \$10.00

# A macro that can be used to draw 16 different types of detail boxes at any angle or direction and can snap to uniform buffer distance around text. \$10.00 RUETEO P255 **EZ\_Joist** by Oran Woody. This macro will draw elevation views of a realistic (but not engineered) open web steel joists to your specifications in the typical EZ methodology of "pick two points." This macro provides 3 main styles of parallel chord joists: K, LH, and DLH. \$10.00 P256 EZ\_Parking by Oran Woody. This macro will help you to layout parking lots by drawing a string of parking spaces along the line you indicate for parallel, perpendicular or angled (60° or 120°) in 8 different styles (5 variations), complete with curbs and wheel stops. \$10.00.