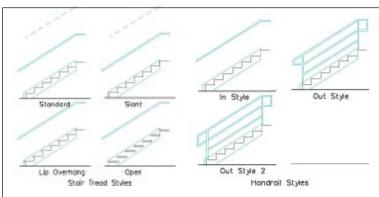

(781)662-0020 (Tel. & Fax.) eshu@world.std.com

**P250 EZ\_Stairs 2.0** by *Oran Woody*. An easy intuitive macro to help you draw straight run or return 2D stair sections (7 style types) and stair plans. Input just a few settings and you are ready to go. It fills the gap that DataCAD's DCAD\_AEC Stair and 3D Stairs macro leave in accomplishing these common but complex drafting tasks. Now *updated* (again) to provide 15 more options for stair rails, including IBC compliant styles -- and *newly added* improved control, hints, and a