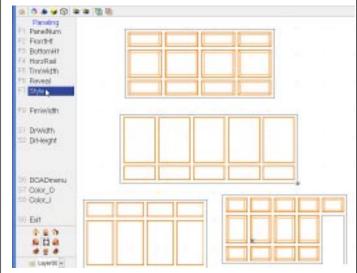

### P252

**EZ\_Paneling** by Oran Woody. EZ\_Paneling is a macro that can be used to draw elevations of wood wall paneling quickly and easily. Sixteen styles are available that include: Full height flat panels (which can also be used to create a wainscot); Transom height flat panels with full flat panels below; Triple flat panels; Wainscot height flat panels with full flat panels above and more. \$10.00