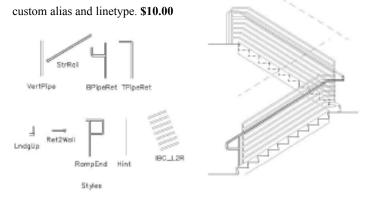

(781)662-0020 (Tel. & Fax.) eshu@world.std.com

**P250 EZ\_Stairs 2.0** by *Oran Woody*. An easy intuitive macro to help you draw straight run or return 2D stair sections (7 style types) and stair plans. Input just a few settings and you are ready to go. It fills the gap that DataCAD's DCAD\_AEC Stair and 3D Stairs macro leave in accomplishing these common but complex drafting tasks. Now *updated* (again) to provide 15 more options for stair rails, including IBC compliant styles -- and *newly added* improved control, hints, and a