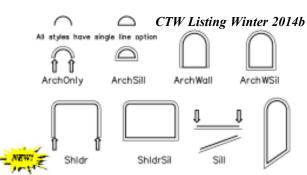

Melrose, MA 02176-3714

(781)662-0020 (Tel. & Fax.) eshu@world.std.com

**P257 EZ\_Arches** by Oran Woody. Thinking of parking islands and curbs led to the creation of this macro that has a lot of general architectural use whenever you are doing fillet trim, arched windows, or, yes, even parking islands -- anytime you want offset arched components. This handy macro is **FREE** with any other EZ macro (P250-P256) or \$10.00