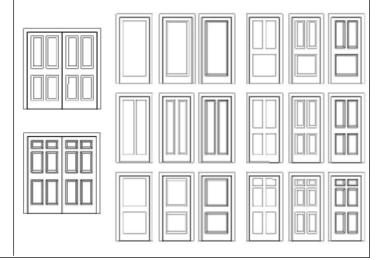

## P253

**EZ\_Doors** by Oran Woody. EZ\_Doors is a macro that can be used to draw elevations of wood panel doors quickly and easily. Six primary styles with three variations each are available as shown in the illustration below. **\$10.00** 